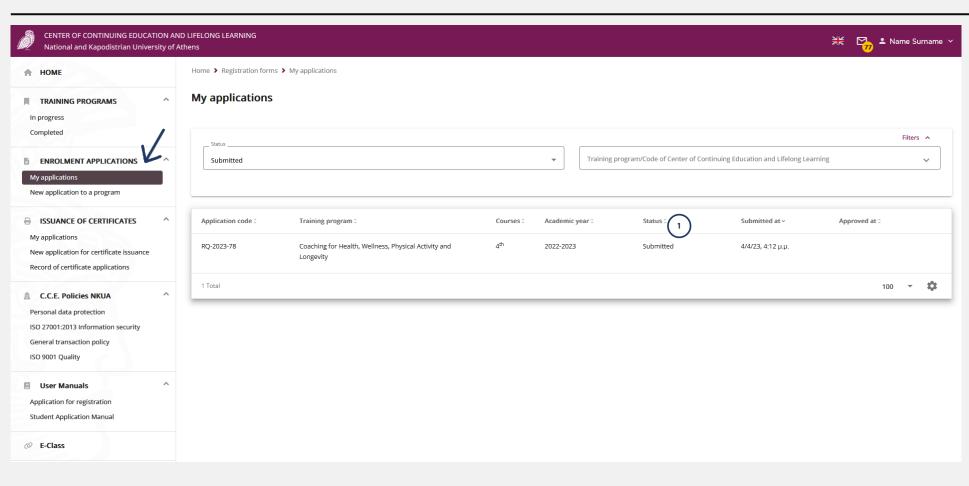

## **Application status:** My applications

In the "My applications" field, a table with information about all applications is displayed.

The status of an application is updated according to the actions carried out by the Secretariat of the Program and is shown in the table of applications, in the column "Status" (see 1).

#### **Submitted:**

The status of a new application submitted by the learner prior to its evaluation by the Program Secretariat.