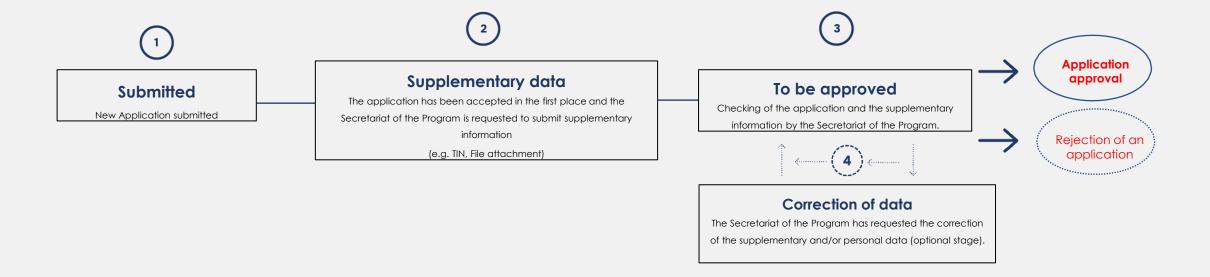

#### **Submitted:**

The status of a new application submitted by the learner prior to its evaluation by the Program Secretariat.

### Supplementary Data:

The application has been accepted in the first place and the Secretariat of the Program is requested to submit supplementary data (e.g. TIN, File attachment).

Note: At this point and after the Supplementary Data has been submitted, the application changes in the "To be approved" status.

# To be approved:

Status of final check of the application and supplementary data from the Secretariat of the Program.

**Attention:** The Secretariat of the Program may request Correction of supplementary and/or personal data (if the Secretariat requests correction of data, the application changes in the "Correction of data" status and then again in "To be approved" status).

### Correction of data:

The status of an application when the Secretariat of the Program has requested the **correction** of supplementary and/or personal data. The specific status is **optional**. Only applications requiring the correction of supplementary and/or personal data shall pass at this stage.