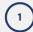

In each change of status, the student is informed by email, and by a relevant notification within the platform. (see  $\binom{2}{2}$  ).

### Supplementary Data:

The application has been accepted in the first place and the Secretariat of the Program is requested to submit supplementary data (e.g. TIN, File attachment).

Note: At this point and after the Supplementary Data has been submitted, the application changes in the "To be approved" status.