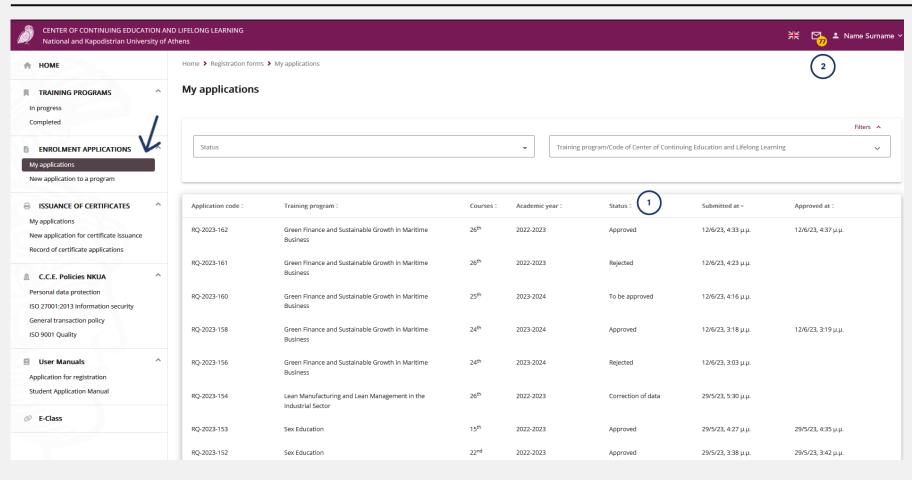

## **Application status:** My applications

In the "My applications" field, a table with information about all applications is displayed.

The status of an application is updated according to the actions carried out by the Secretariat of the Program and is shown in the table of applications, in the column "Status" (see 1).

In each change of status, the student is informed by email, and by a relevant notification within the platform. (see  $\binom{2}{2}$  ).