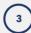

### **Application status:** Correction of data

### Correction of data:

The status of an application when the Secretariat of the Program has requested the **correction** of supplementary and/or personal data. The specific status is **optional**. Only applications requiring the correction of supplementary and/or personal data shall pass at this stage.