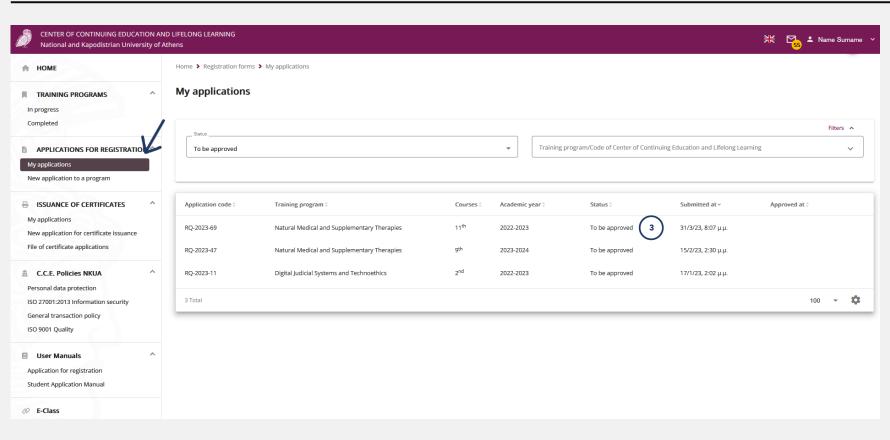

## **Application status:** My applications

In the "My applications" field, a table with information about all applications is displayed.

The status of an application is updated according to the actions carried out by the Secretariat of the Program and is shown in the table of applications, in the column "Status" (see 1).

In each change of status, the student is informed by email, and by a relevant notification within the platform. (see  $\binom{2}{2}$  ).